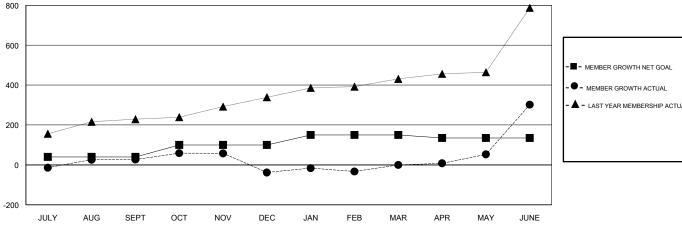

### GOALS AND ACTUAL MEMBERS CUMULATIVE

| MAY JUNE                                  |                                                                       |   |
|-------------------------------------------|-----------------------------------------------------------------------|---|
| GENDER DIST  MALE FEMALE Women Percentage | RIBUTION<br>2,460 (87.95%)<br>337 (12.05%)<br>e Fiscal Year Goal: 12% |   |
| TOTAL FAMILY UNIT                         | MEMBERS                                                               | 0 |
| FAMILY MEMBERS PA                         | AYING HALF                                                            | O |

## LOCATION INDIA

**GMT CA** 

| Clubs  RESULTS FOR 2017-2018 |               |           |               | Members               |                           |                         |                                              |
|------------------------------|---------------|-----------|---------------|-----------------------|---------------------------|-------------------------|----------------------------------------------|
|                              |               |           |               | RESULTS FOR 2017-2018 |                           |                         |                                              |
| QUARTER                      | NEW CLUB GOAL | NEW CLUBS | DROPPED CLUBS | QUARTER               | MEMBER GROWTH NET<br>GOAL | MEMBER GROWTH<br>ACTUAL | DROPPED MEMBERS ACTUAL (including transfers) |
| JULY/AUG/SEPT                | 2             | 9         | 0             | JULY/AUG/SEPT         | 40                        | 275                     | 246                                          |
| OCT/NOV/DEC                  | 2             | 0         | 3             | OCT/NOV/DEC           | 60                        | 67                      | 124                                          |
| JAN/FEB/MAR                  | 1             | 2         | 0             | JAN/FEB/MAR           | 50                        | 86                      | 35                                           |
| APR/MAY/JUNE                 | 0             | 4         | 1             | APR/MAY/JUNE          | -15                       | 421                     | 111                                          |