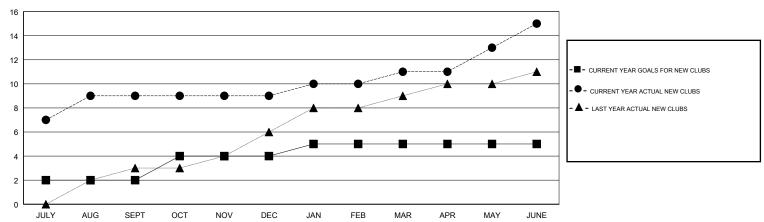

#### GOALS AND ACTUAL NEW CLUBS CUMULATIVE

## LOCATION INDIA

**GMT CA** 

| Clubs  RESULTS FOR 2017-2018 |               |           |               | Members               |                           |                         |                                              |
|------------------------------|---------------|-----------|---------------|-----------------------|---------------------------|-------------------------|----------------------------------------------|
|                              |               |           |               | RESULTS FOR 2017-2018 |                           |                         |                                              |
| QUARTER                      | NEW CLUB GOAL | NEW CLUBS | DROPPED CLUBS | QUARTER               | MEMBER GROWTH NET<br>GOAL | MEMBER GROWTH<br>ACTUAL | DROPPED MEMBERS ACTUAL (including transfers) |
| JULY/AUG/SEPT                | 2             | 9         | 0             | JULY/AUG/SEPT         | 40                        | 275                     | 246                                          |
| OCT/NOV/DEC                  | 2             | 0         | 3             | OCT/NOV/DEC           | 60                        | 67                      | 124                                          |
| JAN/FEB/MAR                  | 1             | 2         | 0             | JAN/FEB/MAR           | 50                        | 86                      | 35                                           |
| APR/MAY/JUNE                 | 0             | 4         | 1             | APR/MAY/JUNE          | -15                       | 421                     | 111                                          |